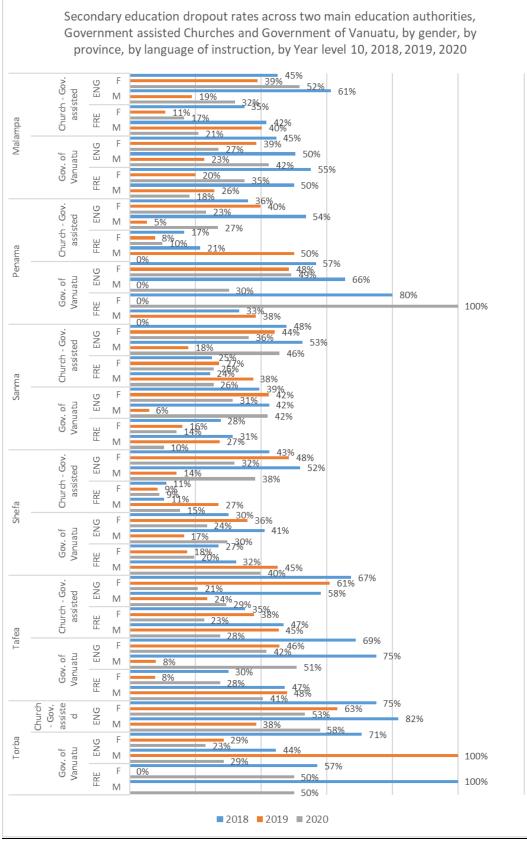

The decreasing trend in drop-out rates observed in schools with education authority as Government of Vanuatu at country level for each year levels (except 13 year level) is valid for all provinces and genders in year level 7, 10 and for the rest the trend changes direction for certain provinces (i.e. females and males

## for YL 7 in Torba, females for YL 9 in Penama (please see 5 charts chart - BB to chart - ZZ for province level disaggregation of drop out rates within the two main education authorities)

Chart 1.3.19 d