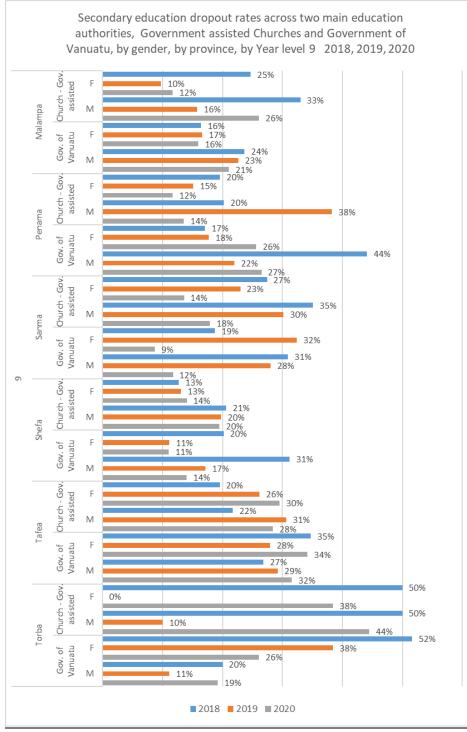

The decreasing trend in drop-out rates observed in schools with education authority as Government of Vanuatu at country level for each year levels (except 13 year level) is valid for all provinces and genders in year level 7, 10 and for the rest the trend changes direction for certain provinces (i.e. females and males

## for YL 7 in Torba, females for YL 9 in Penama (please see 5 charts chart - BB to chart - ZZ for province level disaggregation of drop out rates within the two main education authorities)

Chart 1.3.19 d