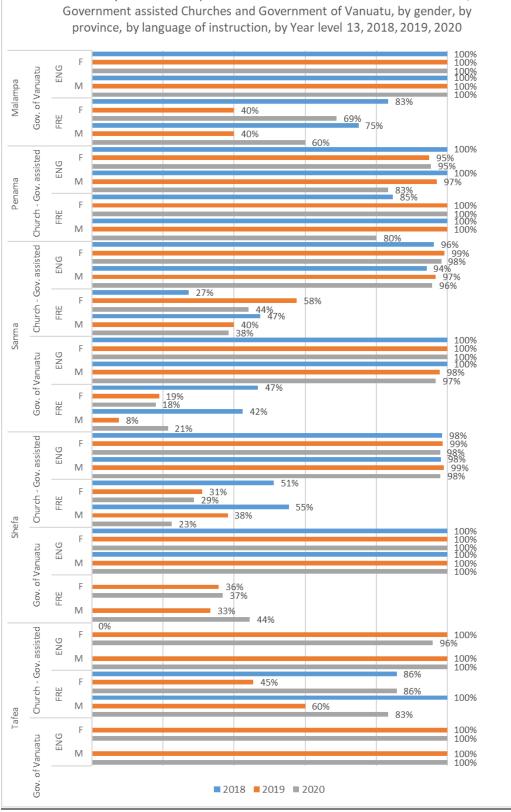

Chart 1.3.19 b

Chart 1.3.19 c

The decreasing trend observed in all year levels and for both genders with education authority as Churches assisted by the government is valid at province level, in Malampa, Penama and Torba provinces. The trend changes direction in Tafea province for year levels; 7,8,9 and 11, in Shefa province for year levels 8,9,13,14 and in Sanma province in year level 13.