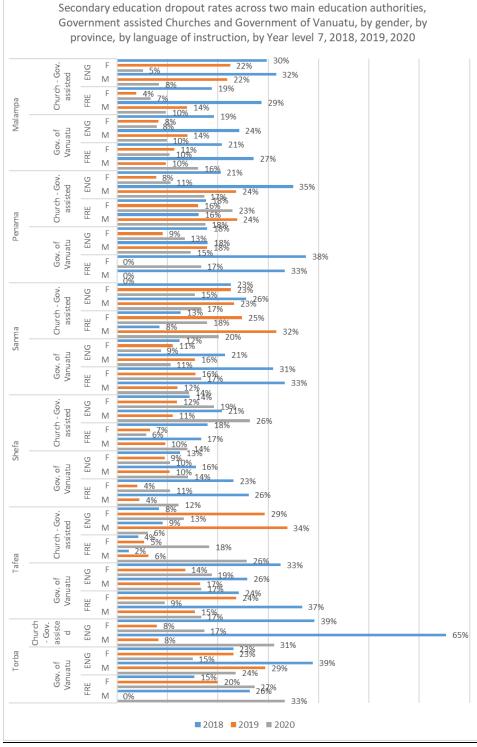

Chart 1.3.19 b

Chart 1.3.19 c

The decreasing trend observed in all year levels and for both genders with education authority as Churches assisted by the government is valid at province level, in Malampa, Penama and Torba provinces. The trend changes direction in Tafea province for year levels; 7,8,9 and 11, in Shefa province for year levels 8,9,13,14 and in Sanma province in year level 13.

The decreasing trend in drop-out rates observed in schools with education authority as Government of Vanuatu at country level for each year levels (except 13 year level) is valid for all provinces and genders in year level 7, 10 and for the rest the trend changes direction for certain provinces (i.e. females and males

## for YL 7 in Torba, females for YL 9 in Penama (please see 5 charts chart - BB to chart - ZZ for province level disaggregation of drop out rates within the two main education authorities)

Chart 1.3.19 d