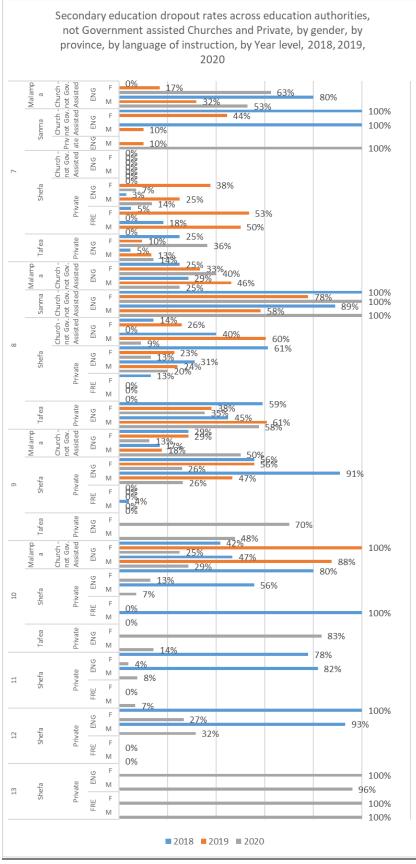

Chart 1.3.19 e

Chart 1.3.19 f

Chart 1.3.19 g

Chart 1.3.19 h

The trends in drop - out rates within private schools and those governed by Churches that are not assisted by the government changes across the year levels, provinces and genders. The low enrollment figures again lead to both high drop - out rates or high changes in the rates throughout the three year period (please see chart - 1.3.19 i and chart - 1.3.19 j, table - below).

Chart 1.3.19 i

Chart 1.3.19 j

| <u>SchoolCl</u><br><u>ass</u> | <u>Educati</u><br><u>on</u><br><u>Authorit</u><br>Y | <u>dName</u>              | <u>Sex</u> | <u># of</u><br><u>enrolle</u><br><u>d</u> | <u># of</u><br><u>droppe</u><br><u>d out</u> | <u>drop</u><br><u>out rate</u><br><u>- 2018</u> | <u>Sex</u> | <u># of</u><br><u>enrolle</u><br><u>d</u> | <u># of</u><br><u>droppe</u><br><u>d out</u> | <u>drop</u><br><u>out rate</u><br><u>- 2019</u> | <u># of</u><br><u>enrolle</u><br><u>d</u> | <u># of</u><br><u>droppe</u><br><u>d out</u> | <u>drop</u><br>out rate<br>- 2020 |
|-------------------------------|-----------------------------------------------------|---------------------------|------------|-------------------------------------------|----------------------------------------------|-------------------------------------------------|------------|-------------------------------------------|----------------------------------------------|-------------------------------------------------|-------------------------------------------|----------------------------------------------|-----------------------------------|
| <u>7</u>                      | <u>Church</u><br><u>- Not</u>                       | <u>Malamp</u><br><u>a</u> | E          | <u>10</u>                                 | <u>0</u>                                     | <u>0%</u>                                       | E          | <u>13</u>                                 | <u>2</u>                                     | <u>15%</u>                                      | <u>16</u>                                 | <u>10</u>                                    | <u>63%</u>                        |
|                               | <u>Gov.</u><br><u>Assiste</u><br><u>d</u>           |                           | M          | <u>5</u>                                  | <u>4</u>                                     | <u>80%</u>                                      | M          | <u>15</u>                                 | <u>5</u>                                     | <u>33%</u>                                      | <u>17</u>                                 | <u>9</u>                                     | <u>53%</u>                        |
|                               | -                                                   | <u>Sanma</u>              | E          | <u>5</u>                                  | <u>5</u>                                     | <u>100%</u>                                     | E          | <u>N/A</u>                                | <u>N/A</u>                                   | <u>N/A</u>                                      | <u>N/A</u>                                | <u>N/A</u>                                   | <u>N/A</u>                        |
|                               |                                                     |                           | M          | <u>2</u>                                  | <u>2</u>                                     | <u>100%</u>                                     | M          | <u>N/A</u>                                | <u>N/A</u>                                   | <u>N/A</u>                                      | <u>N/A</u>                                | <u>N/A</u>                                   | <u>N/A</u>                        |
|                               |                                                     | <u>Shefa</u>              | E          | <u>9</u>                                  | <u>0</u>                                     | <u>0%</u>                                       | E          | Z                                         | <u>2</u>                                     | <u>29%</u>                                      | <u>8</u>                                  | <u>0</u>                                     | <u>0%</u>                         |
|                               |                                                     |                           | <u>M</u>   | <u>6</u>                                  | <u>0</u>                                     | <u>0%</u>                                       | M          | <u>9</u>                                  | <u>0</u>                                     | <u>0%</u>                                       | <u>7</u>                                  | <u>0</u>                                     | <u>0%</u>                         |
|                               | Private                                             | <u>Sanma</u>              | <u>M</u>   | <u>N/A</u>                                | <u>N/A</u>                                   | <u>N/A</u>                                      | M          | <u>N/A</u>                                | <u>N/A</u>                                   | <u>N/A</u>                                      | 1                                         | <u>1</u>                                     | <u>100%</u>                       |
|                               |                                                     | <u>Shefa</u>              | E          | <u>49</u>                                 | 1                                            | <u>2%</u>                                       | E          | <u>77</u>                                 | <u>12</u>                                    | <u>16%</u>                                      | <u>121</u>                                | <u>Z</u>                                     | <u>6%</u>                         |
|                               |                                                     |                           | <u>M</u>   | <u>56</u>                                 | <u>5</u>                                     | <u>9%</u>                                       | <u>M</u>   | <u>74</u>                                 | <u>21</u>                                    | <u>28%</u>                                      | <u>137</u>                                | <u>15</u>                                    | <u>11%</u>                        |
|                               |                                                     | <u>Tafea</u>              | E          | <u>8</u>                                  | <u>2</u>                                     | <u>25%</u>                                      | E          | <u>17</u>                                 | <u>0</u>                                     | <u>0%</u>                                       | <u>11</u>                                 | <u>4</u>                                     | <u>36%</u>                        |
|                               |                                                     |                           | <u>M</u>   | <u>21</u>                                 | <u>1</u>                                     | <u>5%</u>                                       | <u>M</u>   | <u>34</u>                                 | <u>0</u>                                     | <u>0%</u>                                       | <u>14</u>                                 | <u>2</u>                                     | <u>14%</u>                        |