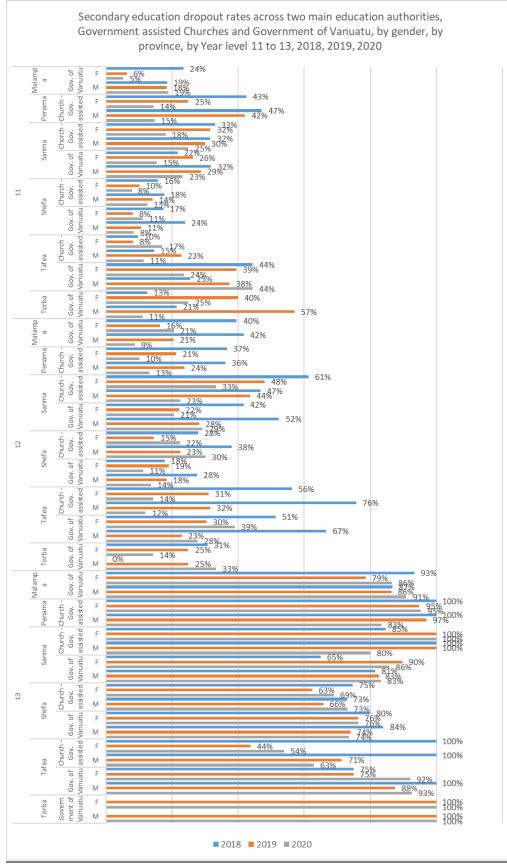

## **1.3.19.** Secondary education drop-out rates, by sex, education authority, province, language of instruction and Year level 2018, 2019, 2020

Secondary education drop - out rates by year level have a decreasing trend from 2018 to 2020 for all year levels and genders except year level 13 for females (see chart - 1.3.19 a).

Chart 1.3.19 a

The decreasing trend from 2018 to 2020 observed in the year levels at country level is valid for the two main education authority, Government assisted Churches and Government of Vanuatu for all year levels with few exceptions (YL 13 and YL 14 - Government of Vanuatu for females, YL 14 - Churches, not assisted by government for females) with differing sizes of changes. The trend changes direction within the private schools and those governed by Churches that are not assisted by the government (see chart - 1.3.19 b for the rates of year levels 7 to 10 and chart - 1.3.19 c for year levels 11 to 14).