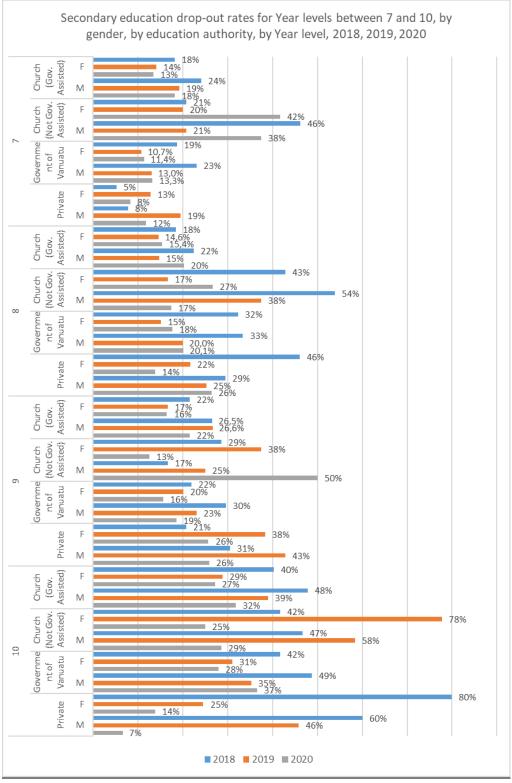

Chart 1.3.19 a

The decreasing trend from 2018 to 2020 observed in the year levels at country level is valid for the two main education authority, Government assisted Churches and Government of Vanuatu for all year levels with few exceptions (YL 13 and YL 14 - Government of Vanuatu for females, YL 14 - Churches, not assisted by government for females) with differing sizes of changes. The trend changes direction within the private schools and those governed by Churches that are not assisted by the government (see chart - 1.3.19 b for the rates of year levels 7 to 10 and chart - 1.3.19 c for year levels 11 to 14).