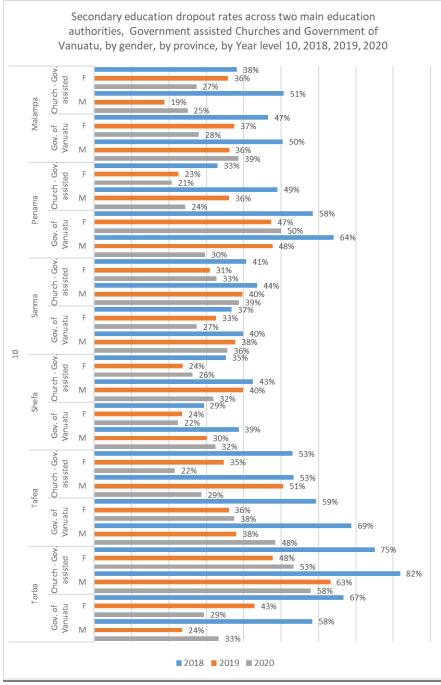

The decreasing trend in drop-out rates observed in schools with education authority as Government of Vanuatu at country level for each year levels (except 13 year level) is valid for all provinces and genders in year level 7, 10 and for the rest the trend changes direction for certain provinces (i.e. females and males

## for YL 7 in Torba, females for YL 9 in Penama (please see 5 charts chart - BB to chart - ZZ for province level disaggregation of drop out rates within the two main education authorities)

Chart 1.3.19 d