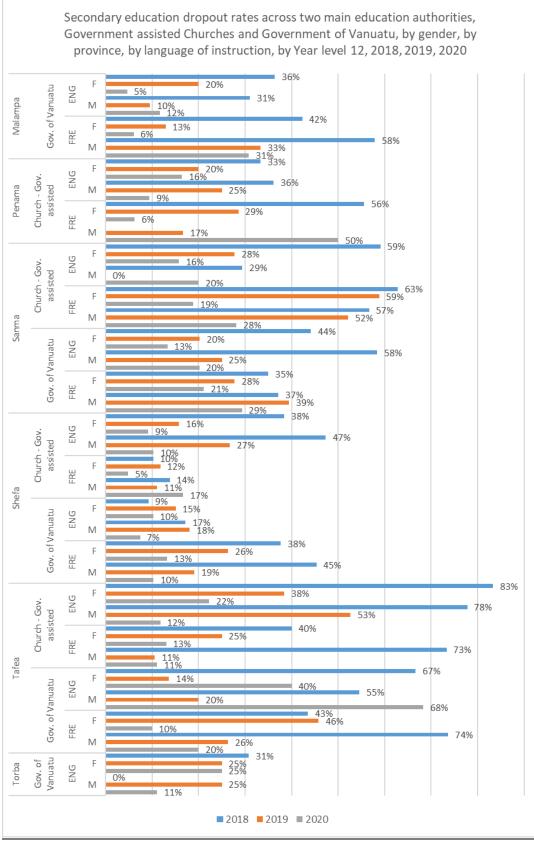

Chart 1.3.19 b

Chart 1.3.19 c

The decreasing trend observed in all year levels and for both genders with education authority as Churches assisted by the government is valid at province level, in Malampa, Penama and Torba provinces. The trend changes direction in Tafea province for year levels; 7,8,9 and 11, in Shefa province for year levels 8,9,13,14 and in Sanma province in year level 13.

The decreasing trend in drop-out rates observed in schools with education authority as Government of Vanuatu at country level for each year levels (except 13 year level) is valid for all provinces and genders in year level 7, 10 and for the rest the trend changes direction for certain provinces (i.e. females and males

## for YL 7 in Torba, females for YL 9 in Penama (please see 5 charts chart - BB to chart - ZZ for province level disaggregation of drop out rates within the two main education authorities)

Chart 1.3.19 d