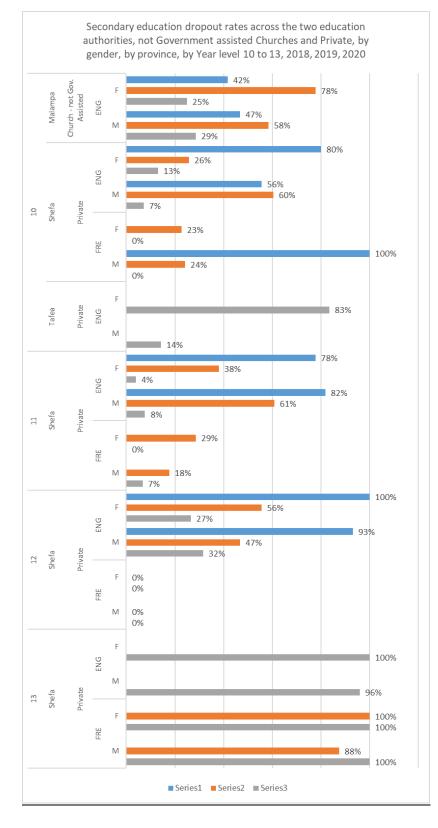

Chart 1.3.19 e

Chart 1.3.19 f

Chart 1.3.19 g

Chart 1.3.19 h

The trends in drop - out rates within private schools and those governed by Churches that are not assisted by the government changes across the year levels, provinces and genders. The low enrollment figures again lead to both high drop - out rates or high changes in the rates throughout the three year period (please see chart - 1.3.19 i and chart - 1.3.19 j, table - below).

<u>10</u>

<u>11</u>

|           |                |              | M        | <u>22</u>  | <u>18</u>  | <u>82%</u>  | <u>M</u> | <u>45</u> | <u>20</u> | <u>44%</u>   | <u>120</u> | <u>9</u>  | <u>8%</u>    |
|-----------|----------------|--------------|----------|------------|------------|-------------|----------|-----------|-----------|--------------|------------|-----------|--------------|
| <u>12</u> | <u>Private</u> | <u>Shefa</u> | E        | 2          | 2          | <u>100%</u> | E        | <u>22</u> | <u>5</u>  | <u>22,7%</u> | <u>73</u>  | <u>17</u> | <u>23,3%</u> |
|           |                |              | <u>M</u> | <u>29</u>  | <u>27</u>  | <u>93%</u>  | <u>M</u> | <u>26</u> | <u>7</u>  | <u>27%</u>   | <u>70</u>  | <u>18</u> | <u>26%</u>   |
| <u>13</u> | <u>Private</u> | <u>Shefa</u> | E        | <u>N/A</u> | <u>N/A</u> | <u>N/A</u>  | E        | <u>13</u> | <u>13</u> | <u>100%</u>  | <u>33</u>  | <u>33</u> | <u>100%</u>  |
|           |                |              | M        | <u>N/A</u> | <u>N/A</u> | <u>N/A</u>  | M        | <u>8</u>  | <u>7</u>  | <u>88%</u>   | <u>36</u>  | <u>35</u> | <u>97%</u>   |

<u>9</u>

|           |                    |                                           |            | M        | <u>N/A</u> | <u>N/A</u> | <u>N/A</u>  | <u>6</u>   | <u>13</u>  | <u>46%</u> | <u>10</u> | <u>21</u>  | <u>48%</u> |
|-----------|--------------------|-------------------------------------------|------------|----------|------------|------------|-------------|------------|------------|------------|-----------|------------|------------|
| <u>10</u> | <u>Malam</u><br>pa | <u>Church</u><br><u>- not</u><br>Cov      | <u>ENG</u> | <u>E</u> | <u>5</u>   | <u>12</u>  | <u>42%</u>  | <u>7</u>   | <u>9</u>   | <u>78%</u> | <u>1</u>  | <u>4</u>   | <u>25%</u> |
|           |                    | <u>Gov.</u><br><u>Assiste</u><br><u>d</u> |            | <u>M</u> | <u>7</u>   | <u>15</u>  | <u>47%</u>  | <u>7</u>   | <u>12</u>  | <u>58%</u> | <u>2</u>  | <u>7</u>   | <u>29%</u> |
|           | <u>Shefa</u>       | Private                                   | <u>ENG</u> | Ē        | <u>4</u>   | <u>5</u>   | <u>80%</u>  | <u>9</u>   | <u>35</u>  | <u>26%</u> | <u>11</u> | <u>85</u>  | <u>13%</u> |
|           |                    |                                           |            | <u>M</u> | <u>5</u>   | <u>9</u>   | <u>56%</u>  | <u>26</u>  | <u>43</u>  | <u>60%</u> | <u>7</u>  | <u>98</u>  | <u>7%</u>  |
|           |                    |                                           | <u>FRE</u> | <u>E</u> | <u>N/A</u> | <u>N/A</u> | <u>N/A</u>  | <u>5</u>   | <u>22</u>  | <u>23%</u> | <u>0</u>  | <u>25</u>  | <u>0%</u>  |
|           |                    |                                           |            | <u>M</u> | <u>1</u>   | <u>1</u>   | <u>100%</u> | <u>Z</u>   | <u>29</u>  | <u>24%</u> | <u>0</u>  | <u>16</u>  | <u>0%</u>  |
|           | <u>Tafea</u>       | <u>Private</u>                            | <u>ENG</u> | <u>E</u> | <u>N/A</u> | <u>N/A</u> | <u>N/A</u>  | <u>N/A</u> | <u>N/A</u> | <u>N/A</u> | <u>5</u>  | <u>6</u>   | <u>83%</u> |
|           |                    |                                           |            | <u>M</u> | <u>N/A</u> | <u>N/A</u> | <u>N/A</u>  | <u>N/A</u> | <u>N/A</u> | <u>N/A</u> | <u>1</u>  | Z          | <u>14%</u> |
| <u>11</u> | <u>Shefa</u>       | <u>Private</u>                            | <u>ENG</u> | <u>E</u> | <u>7</u>   | <u>9</u>   | <u>78%</u>  | <u>8</u>   | <u>21</u>  | <u>38%</u> | <u>4</u>  | <u>101</u> | <u>4%</u>  |
|           |                    |                                           |            | <u>M</u> | <u>18</u>  | <u>22</u>  | <u>82%</u>  | <u>17</u>  | <u>28</u>  | <u>61%</u> | <u>8</u>  | <u>105</u> | <u>8%</u>  |
|           |                    |                                           | <u>FRE</u> | Ē        | <u>N/A</u> | <u>N/A</u> | <u>N/A</u>  | <u>4</u>   | <u>14</u>  | <u>29%</u> | <u>0</u>  | <u>17</u>  | <u>0%</u>  |
|           |                    |                                           |            | <u>M</u> | <u>N/A</u> | <u>N/A</u> | <u>N/A</u>  | <u>3</u>   | <u>17</u>  | <u>18%</u> | 1         | <u>15</u>  | <u>7%</u>  |

| <u>12</u> | <u>Shefa</u> | Private | <u>ENG</u> | E        | <u>7</u>   | <u>7</u>   | <u>100%</u> | <u>5</u>   | <u>9</u>   | <u>56%</u>  | <u>17</u> | <u>64</u> | <u>27%</u>  |
|-----------|--------------|---------|------------|----------|------------|------------|-------------|------------|------------|-------------|-----------|-----------|-------------|
|           |              |         |            | <u>M</u> | <u>27</u>  | <u>29</u>  | <u>93%</u>  | <u>7</u>   | <u>15</u>  | <u>47%</u>  | <u>18</u> | <u>57</u> | <u>32%</u>  |
|           |              |         | <u>FRE</u> | _<br>E   | <u>N/A</u> | <u>N/A</u> | <u>N/A</u>  | <u>0</u>   | <u>13</u>  | <u>0%</u>   | <u>0</u>  | <u>9</u>  | <u>0%</u>   |
|           |              |         |            | <u>M</u> | <u>N/A</u> | <u>N/A</u> | <u>N/A</u>  | <u>0</u>   | <u>11</u>  | <u>0%</u>   | <u>0</u>  | <u>13</u> | <u>0%</u>   |
| <u>13</u> | <u>Shefa</u> | Private | <u>ENG</u> | _<br>E   | <u>N/A</u> | <u>N/A</u> | <u>N/A</u>  | <u>N/A</u> | <u>N/A</u> | <u>N/A</u>  | <u>20</u> | <u>20</u> | <u>100%</u> |
|           |              |         |            | <u>M</u> | <u>N/A</u> | <u>N/A</u> | <u>N/A</u>  | <u>N/A</u> | <u>N/A</u> | <u>N/A</u>  | <u>24</u> | <u>25</u> | <u>96%</u>  |
|           |              |         | <u>FRE</u> | Ē        | <u>N/A</u> | <u>N/A</u> | <u>N/A</u>  | <u>13</u>  | <u>13</u>  | <u>100%</u> | <u>13</u> | <u>13</u> | <u>100%</u> |
|           |              |         |            | <u>M</u> | <u>N/A</u> | <u>N/A</u> | <u>N/A</u>  | <u>7</u>   | <u>8</u>   | <u>88%</u>  | <u>11</u> | <u>11</u> | <u>100%</u> |