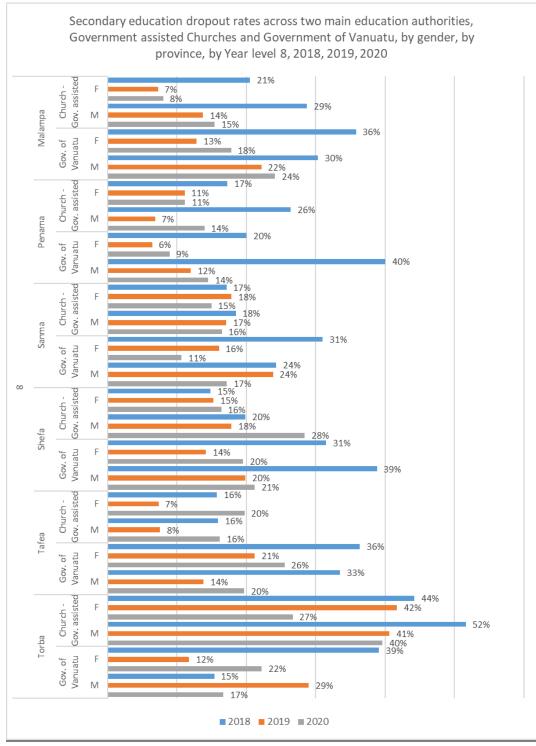

Chart 1.3.19 b

Chart 1.3.19 c

The decreasing trend observed in all year levels and for both genders with education authority as Churches assisted by the government is valid at province level, in Malampa, Penama and Torba provinces. The trend changes direction in Tafea province for year levels; 7,8,9 and 11, in Shefa province for year levels 8,9,13,14 and in Sanma province in year level 13.

The decreasing trend in drop-out rates observed in schools with education authority as Government of Vanuatu at country level for each year levels (except 13 year level) is valid for all provinces and genders in year level 7, 10 and for the rest the trend changes direction for certain provinces (i.e. females and males

## for YL 7 in Torba, females for YL 9 in Penama (please see 5 charts chart - BB to chart - ZZ for province level disaggregation of drop out rates within the two main education authorities)

Chart 1.3.19 d