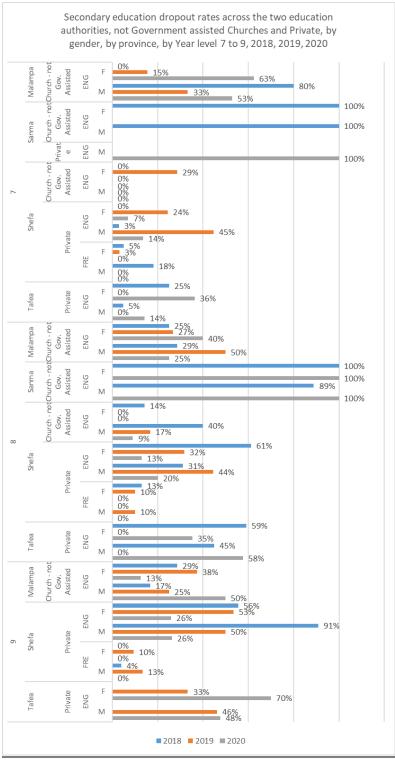

Chart 1.3.19 e

Chart 1.3.19 f

Chart 1.3.19 g

Chart 1.3.19 h

The trends in drop - out rates within private schools and those governed by Churches that are not assisted by the government changes across the year levels, provinces and genders. The low enrollment figures again lead to both high drop - out rates or high changes in the rates throughout the three year period (please see chart - 1.3.19 i and chart - 1.3.19 j, table - below).

Chart 1.3.19 i

Chart 1.3.19 j

| <u>SchoolCl</u><br><u>ass</u> | <u>Educati</u><br><u>on</u><br><u>Authorit</u><br>Y | <u>dName</u>              | <u>Sex</u> | <u># of</u><br><u>enrolle</u><br><u>d</u> | <u># of</u><br><u>droppe</u><br><u>d out</u> | <u>drop</u><br><u>out rate</u><br><u>- 2018</u> | <u>Sex</u> | <u># of</u><br><u>enrolle</u><br><u>d</u> | <u># of</u><br><u>droppe</u><br><u>d out</u> | <u>drop</u><br><u>out rate</u><br><u>- 2019</u> | <u># of</u><br><u>enrolle</u><br><u>d</u> | <u># of</u><br><u>droppe</u><br><u>d out</u> | <u>drop</u><br>out rate<br>- 2020 |
|-------------------------------|-----------------------------------------------------|---------------------------|------------|-------------------------------------------|----------------------------------------------|-------------------------------------------------|------------|-------------------------------------------|----------------------------------------------|-------------------------------------------------|-------------------------------------------|----------------------------------------------|-----------------------------------|
| <u>7</u>                      | <u>Church</u><br><u>- Not</u>                       | <u>Malamp</u><br><u>a</u> | E          | <u>10</u>                                 | <u>0</u>                                     | <u>0%</u>                                       | E          | <u>13</u>                                 | <u>2</u>                                     | <u>15%</u>                                      | <u>16</u>                                 | <u>10</u>                                    | <u>63%</u>                        |
|                               | <u>Gov.</u><br><u>Assiste</u><br><u>d</u>           |                           | M          | <u>5</u>                                  | <u>4</u>                                     | <u>80%</u>                                      | M          | <u>15</u>                                 | <u>5</u>                                     | <u>33%</u>                                      | <u>17</u>                                 | <u>9</u>                                     | <u>53%</u>                        |
|                               | -                                                   | <u>Sanma</u>              | E          | <u>5</u>                                  | <u>5</u>                                     | <u>100%</u>                                     | E          | <u>N/A</u>                                | <u>N/A</u>                                   | <u>N/A</u>                                      | <u>N/A</u>                                | <u>N/A</u>                                   | <u>N/A</u>                        |
|                               |                                                     |                           | M          | <u>2</u>                                  | <u>2</u>                                     | <u>100%</u>                                     | M          | <u>N/A</u>                                | <u>N/A</u>                                   | <u>N/A</u>                                      | <u>N/A</u>                                | <u>N/A</u>                                   | <u>N/A</u>                        |
|                               |                                                     | <u>Shefa</u>              | E          | <u>9</u>                                  | <u>0</u>                                     | <u>0%</u>                                       | E          | Z                                         | <u>2</u>                                     | <u>29%</u>                                      | <u>8</u>                                  | <u>0</u>                                     | <u>0%</u>                         |
|                               |                                                     |                           | <u>M</u>   | <u>6</u>                                  | <u>0</u>                                     | <u>0%</u>                                       | M          | <u>9</u>                                  | <u>0</u>                                     | <u>0%</u>                                       | <u>7</u>                                  | <u>0</u>                                     | <u>0%</u>                         |
|                               | Private                                             | <u>Sanma</u>              | <u>M</u>   | <u>N/A</u>                                | <u>N/A</u>                                   | <u>N/A</u>                                      | M          | <u>N/A</u>                                | <u>N/A</u>                                   | <u>N/A</u>                                      | 1                                         | <u>1</u>                                     | <u>100%</u>                       |
|                               |                                                     | <u>Shefa</u>              | E          | <u>49</u>                                 | 1                                            | <u>2%</u>                                       | E          | <u>77</u>                                 | <u>12</u>                                    | <u>16%</u>                                      | <u>121</u>                                | <u>Z</u>                                     | <u>6%</u>                         |
|                               |                                                     |                           | <u>M</u>   | <u>56</u>                                 | <u>5</u>                                     | <u>9%</u>                                       | <u>M</u>   | <u>74</u>                                 | <u>21</u>                                    | <u>28%</u>                                      | <u>137</u>                                | <u>15</u>                                    | <u>11%</u>                        |
|                               |                                                     | <u>Tafea</u>              | E          | <u>8</u>                                  | <u>2</u>                                     | <u>25%</u>                                      | E          | <u>17</u>                                 | <u>0</u>                                     | <u>0%</u>                                       | <u>11</u>                                 | <u>4</u>                                     | <u>36%</u>                        |
|                               |                                                     |                           | <u>M</u>   | <u>21</u>                                 | <u>1</u>                                     | <u>5%</u>                                       | <u>M</u>   | <u>34</u>                                 | <u>0</u>                                     | <u>0%</u>                                       | <u>14</u>                                 | <u>2</u>                                     | <u>14%</u>                        |

| <u>8</u> | <u>Church</u><br><u>- Not</u>             | <u>Malamp</u><br><u>a</u> | E        | <u>8</u>   | <u>2</u>   | <u>25%</u>  | E        | <u>15</u>  | <u>4</u>   | <u>27%</u> | <u>10</u>  | <u>4</u>   | <u>40%</u>  |
|----------|-------------------------------------------|---------------------------|----------|------------|------------|-------------|----------|------------|------------|------------|------------|------------|-------------|
|          | <u>Gov.</u><br><u>Assiste</u><br><u>d</u> |                           | M        | <u>7</u>   | <u>2</u>   | <u>29%</u>  | <u>M</u> | <u>10</u>  | <u>5</u>   | <u>50%</u> | <u>12</u>  | <u>3</u>   | <u>25%</u>  |
|          | <u>u</u>                                  | <u>Sanma</u>              | <u>F</u> | <u>6</u>   | <u>6</u>   | <u>100%</u> | E        | <u>N/A</u> | <u>N/A</u> | <u>N/A</u> | <u>N/A</u> | <u>N/A</u> | <u>N/A</u>  |
|          |                                           |                           | M        | <u>9</u>   | <u>8</u>   | <u>89%</u>  | <u>M</u> | <u>N/A</u> | <u>N/A</u> | <u>N/A</u> | <u>N/A</u> | <u>N/A</u> | <u>N/A</u>  |
|          |                                           | <u>Shefa</u>              | E        | <u>7</u>   | <u>1</u>   | <u>14%</u>  | E        | <u>9</u>   | <u>0</u>   | <u>0%</u>  | <u>5</u>   | <u>0</u>   | <u>0%</u>   |
|          |                                           |                           | <u>M</u> | <u>10</u>  | <u>4</u>   | <u>40%</u>  | <u>M</u> | <u>6</u>   | <u>1</u>   | <u>17%</u> | <u>11</u>  | <u>1</u>   | <u>9%</u>   |
|          | <u>Private</u>                            | <u>Sanma</u>              | E        | <u>N/A</u> | <u>N/A</u> | <u>N/A</u>  | E        | <u>N/A</u> | <u>N/A</u> | <u>N/A</u> | <u>1</u>   | <u>1</u>   | <u>100%</u> |
|          |                                           |                           | M        | <u>N/A</u> | <u>N/A</u> | <u>N/A</u>  | <u>M</u> | <u>N/A</u> | <u>N/A</u> | <u>N/A</u> | <u>2</u>   | <u>2</u>   | <u>100%</u> |
|          |                                           | <u>Shefa</u>              | E        | <u>54</u>  | <u>22</u>  | <u>41%</u>  | E        | <u>64</u>  | <u>16</u>  | <u>25%</u> | <u>98</u>  | <u>9</u>   | <u>9%</u>   |
|          |                                           |                           | M        | <u>58</u>  | <u>14</u>  | <u>24%</u>  | M        | <u>65</u>  | <u>22</u>  | <u>34%</u> | <u>101</u> | <u>15</u>  | <u>15%</u>  |
|          |                                           | <u>Tafea</u>              | <u>E</u> | <u>22</u>  | <u>13</u>  | <u>59%</u>  | E        | <u>10</u>  | <u>0</u>   | <u>0%</u>  | <u>17</u>  | <u>6</u>   | <u>35%</u>  |
|          |                                           |                           | M        | <u>20</u>  | <u>9</u>   | <u>45%</u>  | <u>M</u> | <u>22</u>  | <u>0</u>   | <u>0%</u>  | <u>33</u>  | <u>19</u>  | <u>58%</u>  |
| <u>9</u> | <u>Church</u><br><u>- Not</u>             | <u>Malamp</u><br><u>a</u> | E        | <u>7</u>   | <u>2</u>   | <u>29%</u>  | E        | <u>8</u>   | <u>3</u>   | <u>38%</u> | <u>8</u>   | <u>1</u>   | <u>13%</u>  |

|          | <u>Gov.</u><br><u>Assiste</u><br><u>d</u> |                           | М        | <u>12</u>  | 2          | <u>17%</u>   | M        | <u>4</u>   | 1          | <u>25%</u> | <u>6</u>   | <u>3</u>  | <u>50%</u>   |
|----------|-------------------------------------------|---------------------------|----------|------------|------------|--------------|----------|------------|------------|------------|------------|-----------|--------------|
|          | <u>Private</u>                            | <u>Shefa</u>              | E        | <u>24</u>  | <u>5</u>   | <u>20,8%</u> | E        | <u>64</u>  | <u>25</u>  | <u>39%</u> | <u>95</u>  | <u>20</u> | <u>21,1%</u> |
|          |                                           |                           | M        | <u>36</u>  | <u>11</u>  | <u>31%</u>   | <u>M</u> | <u>71</u>  | <u>30</u>  | <u>42%</u> | <u>95</u>  | <u>20</u> | <u>21%</u>   |
|          |                                           | <u>Tafea</u>              | <u>F</u> | <u>N/A</u> | <u>N/A</u> | <u>N/A</u>   | <u>F</u> | <u>9</u>   | <u>3</u>   | <u>33%</u> | <u>10</u>  | <u>7</u>  | <u>70%</u>   |
|          |                                           |                           | M        | <u>N/A</u> | <u>N/A</u> | <u>N/A</u>   | <u>M</u> | <u>13</u>  | <u>6</u>   | <u>46%</u> | <u>21</u>  | <u>10</u> | <u>48%</u>   |
| <u> </u> | <u>Church</u><br><u>- Not</u>             | <u>Malamp</u><br><u>a</u> | E        | <u>12</u>  | <u>5</u>   | <u>42%</u>   | E        | <u>9</u>   | <u>7</u>   | <u>78%</u> | <u>4</u>   | <u>1</u>  | <u>25%</u>   |
|          | <u>Gov.</u><br><u>Assiste</u><br><u>d</u> |                           | M        | <u>15</u>  | 2          | <u>47%</u>   | M        | <u>12</u>  | <u>7</u>   | <u>58%</u> | <u>7</u>   | <u>2</u>  | <u>29%</u>   |
|          | <u>Private</u>                            | <u>Shefa</u>              | E        | <u>5</u>   | <u>4</u>   | <u>80%</u>   | E        | <u>57</u>  | <u>14</u>  | <u>25%</u> | <u>110</u> | <u>11</u> | <u>10%</u>   |
|          |                                           |                           | <u>M</u> | <u>10</u>  | <u>6</u>   | <u>60%</u>   | <u>M</u> | <u>72</u>  | <u>33</u>  | <u>46%</u> | <u>114</u> | <u>7</u>  | <u>6%</u>    |
|          |                                           | <u>Tafea</u>              | E        | <u>N/A</u> | <u>N/A</u> | <u>N/A</u>   | E        | <u>N/A</u> | <u>N/A</u> | <u>N/A</u> | <u>6</u>   | <u>5</u>  | <u>83%</u>   |
|          |                                           |                           | M        | <u>N/A</u> | <u>N/A</u> | <u>N/A</u>   | <u>M</u> | <u>N/A</u> | <u>N/A</u> | <u>N/A</u> | <u>7</u>   | <u>1</u>  | <u>14%</u>   |
|          | Private                                   | <u>Shefa</u>              | E        | <u>9</u>   | <u>7</u>   | <u>78%</u>   | <u>F</u> | <u>35</u>  | <u>12</u>  | <u>34%</u> | <u>118</u> | <u>4</u>  | <u>3%</u>    |