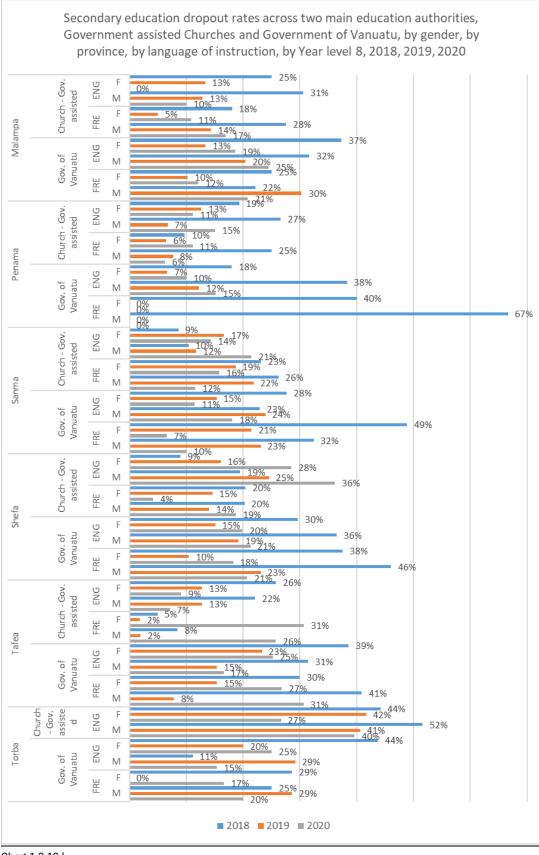

Chart 1.3.19 b

Chart 1.3.19 c

The decreasing trend observed in all year levels and for both genders with education authority as Churches assisted by the government is valid at province level, in Malampa, Penama and Torba provinces. The trend changes direction in Tafea province for year levels; 7,8,9 and 11, in Shefa province for year levels 8,9,13,14 and in Sanma province in year level 13.

The decreasing trend in drop-out rates observed in schools with education authority as Government of Vanuatu at country level for each year levels (except 13 year level) is valid for all provinces and genders in year level 7, 10 and for the rest the trend changes direction for certain provinces (i.e. females and males

## for YL 7 in Torba, females for YL 9 in Penama (please see 5 charts chart - BB to chart - ZZ for province level disaggregation of drop out rates within the two main education authorities)

Chart 1.3.19 d