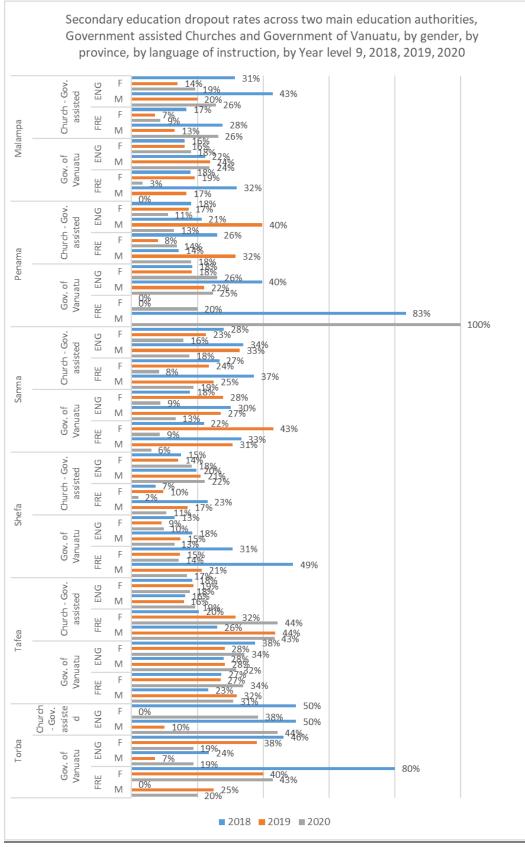

The decreasing trend in drop-out rates observed in schools with education authority as Government of Vanuatu at country level for each year levels (except 13 year level) is valid for all provinces and genders in year level 7, 10 and for the rest the trend changes direction for certain provinces (i.e. females and males

## for YL 7 in Torba, females for YL 9 in Penama (please see 5 charts chart - BB to chart - ZZ for province level disaggregation of drop out rates within the two main education authorities)

Chart 1.3.19 d