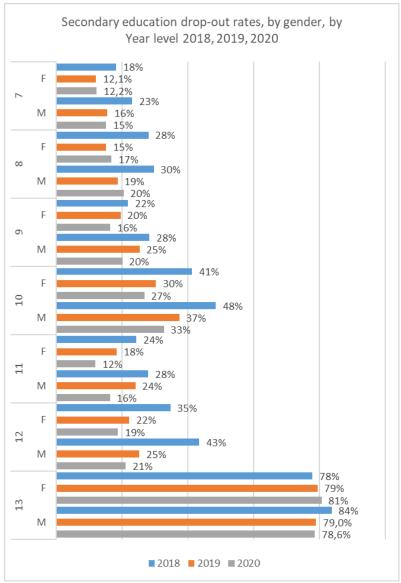

## **1.3.19.** Secondary education drop-out rates, by sex, education authority, province, language of instruction and Year level 2018, 2019, 2020

Secondary education drop - out rates by year level have a decreasing trend from 2018 to 2020 for all year levels and genders except year level 13 for females (see chart - 1.3.19 a).