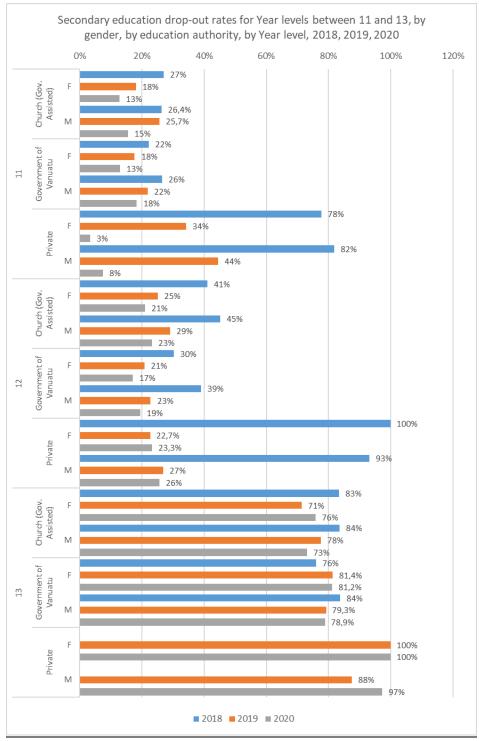

Chart 1.3.19 a

The decreasing trend from 2018 to 2020 observed in the year levels at country level is valid for the two main education authority, Government assisted Churches and Government of Vanuatu for all year levels with few exceptions (YL 13 and YL 14 - Government of Vanuatu for females, YL 14 - Churches, not assisted by government for females) with differing sizes of changes. The trend changes direction within the private schools and those governed by Churches that are not assisted by the government (see chart - 1.3.19 b for the rates of year levels 7 to 10 and chart - 1.3.19 c for year levels 11 to 14).