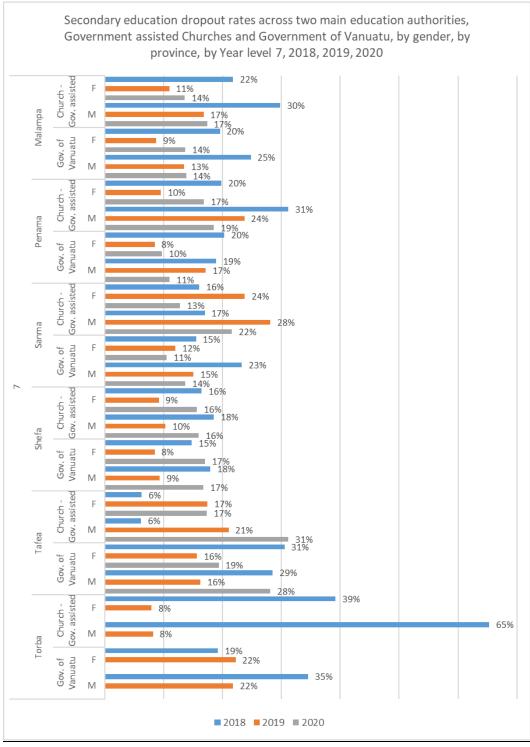

Chart 1.3.19 b

Chart 1.3.19 c

The decreasing trend observed in all year levels and for both genders with education authority as Churches assisted by the government is valid at province level, in Malampa, Penama and Torba provinces. The trend changes direction in Tafea province for year levels; 7,8,9 and 11, in Shefa province for year levels 8,9,13,14 and in Sanma province in year level 13.

The decreasing trend in drop-out rates observed in schools with education authority as Government of Vanuatu at country level for each year levels (except 13 year level) is valid for all provinces and genders in year level 7, 10 and for the rest the trend changes direction for certain provinces (i.e. females and males

## for YL 7 in Torba, females for YL 9 in Penama (please see 5 charts chart - BB to chart - ZZ for province level disaggregation of drop out rates within the two main education authorities)

Chart 1.3.19 d